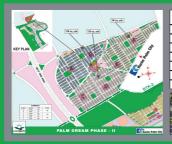

### Payment Schedule Residential Plot Palm Dream Phase II 60 Months Payment Schedule 90 SO YARDS

| 50 50.1405       |                 |                    |                         |                                |                      |               |  |  |  |
|------------------|-----------------|--------------------|-------------------------|--------------------------------|----------------------|---------------|--|--|--|
| RESIDENT<br>PLOT | PLOT<br>PAYMENT | ON BOOKING<br>20 % | 60 MONTH<br>INSTALLMENT | 10 HALF<br>YEAR<br>INSTALLMENT | BEFORE<br>POSSESSION | TOTAL<br>COST |  |  |  |
| 90 sq.yrd        | 10,80,000/-     | 2,16,000/-         | 6500 x 60<br>3,90,000/- | 30,000 x 10<br>3,00,000/-      | 1,74,000/-           | 10,80,000/-   |  |  |  |
| 120 SQ.YARDS     |                 |                    |                         |                                |                      |               |  |  |  |
| RESIDENT<br>PLOT | PLOT<br>PAYMENT | ON BOOKING<br>20 % | 60 MONTH<br>INSTALLMENT | 10 HALF<br>YEAR<br>INSTALLMENT | BEFORE<br>POSSESSION | TOTAL<br>COST |  |  |  |
| 120 sq.yrd       | 14,40,000/-     | 2,88,000/-         | 9000 x 60<br>5,40,000/- | 40,000 x 10<br>4,00,000/-      | 2,12,000/-           | 14,40,000/-   |  |  |  |
| 150 SO VARDS     |                 |                    |                         |                                |                      |               |  |  |  |